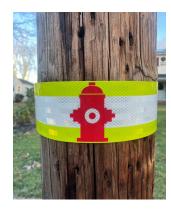

## FIRE HYDRANT LOCATOR MARKER

The Almetek Fire Hydrant Locator Marker is applied to utility poles and offer ease of access to nearby fire hydrants. This decreases the amount of time locating fire hydrants in the area during emergencies.

## **Features**

- Locates fire hydrants for First Responders
- Dimensions: 36" length x 4" height
- Custom text, logos, and sizes available
- Numerous applications and installation methods
- 3M<sup>™</sup> High Intensity Reflective Sheeting laminated with U.V. Laminate to Flexible .020" Polyester