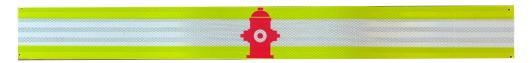

## FIRE HYDRANT LOCATOR MARKER

The Almetek Fire Hydrant Locator Marker is applied to utility poles and offer ease of access to nearby fire hydrants. This decreases the amount of time locating fire hydrants in the area during emergencies.

## **Features**

- Locates fire hydrants for First Responders
- Dimensions: 36" length x 4" height
- Custom text, logos, and sizes available
- Numerous applications and installation methods
- 3M<sup>™</sup> High Intensity Reflective Sheeting laminated with U.V. Laminate to Flexible .020" Polyester