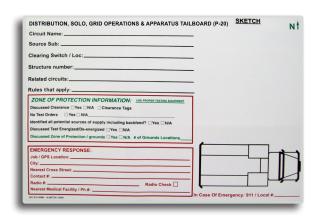

## TAILBOARD SIGNS

Magnetic Tailboard Signs make communicating daily schedules and routes easy. Signs are placed on the back of the truck/vehicle and are quick and easy to apply and remove. The surface of the 30-mil magnetic material is laminated with 3M grafitti proof film to protect the subsurface printing when removing dry erase ink.