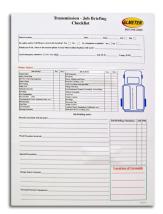

## TAILBOARD SIGNS

Magnetic Tailboard Signs make communicating daily schedules and routes easy. Signs are placed on the back of the truck/vehicle and are quick and easy to apply and remove. The surface of the 30-mil magnetic material is laminated with 3M grafitti proof film to protect the subsurface printing when removing dry erase ink.