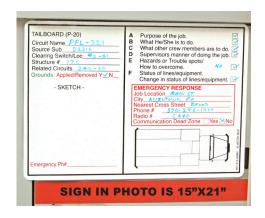

## TAILBOARD SIGNS

Magnetic Tailboard Signs make communicating daily schedules and routes easy. Signs are placed on the back of the truck/vehicle and are quick and easy to apply and remove. The surface of the 30-mil magnetic material is laminated with 3M grafitti proof film to protect the subsurface printing when removing dry erase ink.