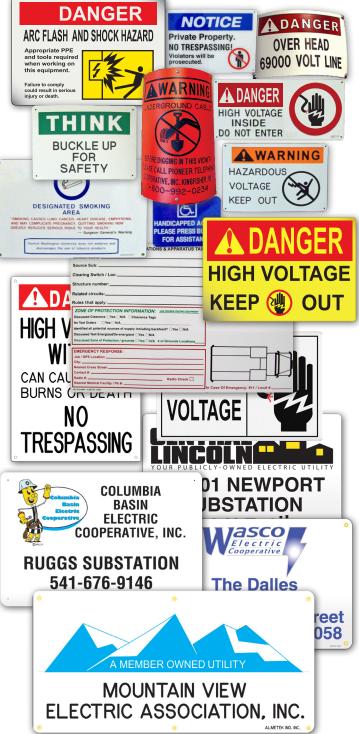

# CUSTOM SIGNS 3D EMBOSSED, ENGRAVED, PRINTED, DEEP STAMPED, PRE-CURVED

For Every Industry and Application

Almetek's signs are built to the highest standard in quality and are warranted for up to 30 years! Indoor or outdoor and regardless of the elements, our signs will stand the test of time. Choose from our wide selection of Standard signs or have your sign completely customized with logo, text, graphics, language, size, etc.

## USES/TYPES

- Substation
- Arch Flash Hazard
- ANSI/OSHA
- Fire & Exit
- Magnetic Tailboard Signs
- Confined Space
- Marina
- Beach
- Maritime
- Railroad
- Pipeline
- Custom
- And More!

### STANDARD MATERIALS

Aluminum, Brass, C.R.S, Stainless Steel, Tin Plate, & Polyethylene.

### FINISHES

Natural, Reflective, Non-Reflective, Clear UV Top Coating (for weather/chemical protection).

#### **INSERTABLE HOLDERS**

May be added to accomodate slide-in number plates.

Plate Colors - Reflective: Black on White, Black on Yellow

Plate Colors - Embossed: Black on Yellow