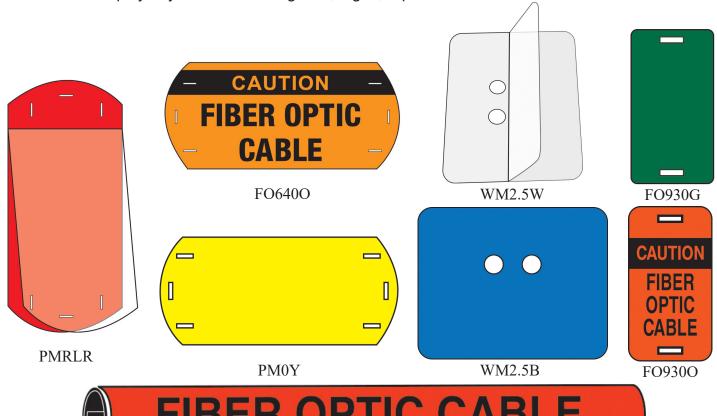

## FIBER OPTIC CABLE

WAM-340-6761

| Description                                    | Size                                | Item#          |
|------------------------------------------------|-------------------------------------|----------------|
| "Caution Fiber Optic Cable"                    | 1 5/8" H x 7/8" W                   | FO930_ (COLOR) |
| "Caution Fiber Optic Cable"                    | 1 1/8" H x 2 1/2" W                 | FO250_ (COLOR) |
| "Caution Fiber Optic Cable"                    | 1 3/4" H x 3 7/8" W                 | FO640_(COLOR)  |
|                                                |                                     |                |
| "Caution Fiber Optic Cable" Wrap Around Marker | Fits 1/4" – 1/2" Cable              | WAM-320-6761   |
| "Caution Fiber Optic Cable" Wrap Around Marker | Fits 1/2" – 1" Cable                | WAM-330-6761   |
| "Caution Fiber Optic Cable" Wrap Around Marker | Fits 1" – 2" Cable                  | WAM-340-6761   |
|                                                |                                     |                |
| Write On Tags                                  | 1 3/4" H x 3 7/8" W                 | PM0 (color)    |
| Write On Tags W With Laminate                  | 1 3/4" H x 3 7/8"                   | PMRL (color)   |
| Write On TagsWith Mount Holes                  | 2" H x 2 1/2" W, 2 1/4" Mount Holes | WM2.5 (color)  |