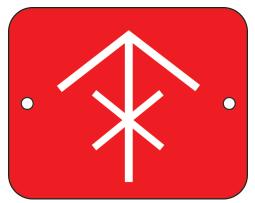

## **Material Features:**

- Aluminum .024" thickness
- UV Hot Stamped Polyethylene .030" thickness

DPM2A Climb With Caution Style A

DPM2B Caution Do Not Climb Style B

DPM2C Danger Do Not Climb Style C

| Item # | Description                                                                            | Size                  |
|--------|----------------------------------------------------------------------------------------|-----------------------|
| DPM2A  | Flat Aluminum White/Red Marker Style A - Climb with Caution                            | 2" x 2 1/2" x .024"   |
| DPM2B  | Flat Aluminum White/Red Marker Style B - Caution Do Not Climb                          | 2" x 2 1/2" x .024"   |
| DPM2C  | Flat Aluminum White/Red Marker Style C - Danger Do Not Climb - Pole To Be Replaced     | 2" x 2 1/2" x .024"   |
|        |                                                                                        |                       |
| DPMPRA | Hot Stamped Polyethylene White/Red Style A - Climb With Caution                        | 1.6" x 2 1/2" x .030" |
| DPMPRB | Hot Stamped Polyethylene White/Red Style B - Caution Do Not Climb                      | 1.6" x 2 1/2" x .030" |
| DPMPRC | Hot Stamped Polyethylene White/Red Style C - Danger Do Not Climb - Pole To Be Replaced | 1.6" x 2 1/2" x .030" |