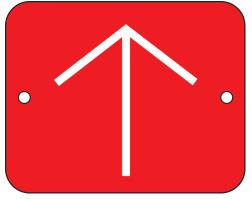

## **Material Features:**

- Aluminum .024" thickness
- UV Hot Stamped Polyethylene .030" thickness

DPM2A Climb With Caution Style A

DPM2B Caution Do Not Climb Style B

DPM2C Danger Do Not Climb Style C

| Item # | Description                                                                            | Size                  |
|--------|----------------------------------------------------------------------------------------|-----------------------|
| DPM2A  | Flat Aluminum White/Red Marker Style A - Climb with Caution                            | 2" x 2 1/2" x .024"   |
| DPM2B  | Flat Aluminum White/Red Marker Style B - Caution Do Not Climb                          | 2" x 2 1/2" x .024"   |
| DPM2C  | Flat Aluminum White/Red Marker Style C - Danger Do Not Climb - Pole To Be Replaced     | 2" x 2 1/2" x .024"   |
|        |                                                                                        |                       |
| DPMPRA | Hot Stamped Polyethylene White/Red Style A - Climb With Caution                        | 1.6" x 2 1/2" x .030" |
| DPMPRB | Hot Stamped Polyethylene White/Red Style B - Caution Do Not Climb                      | 1.6" x 2 1/2" x .030" |
| DPMPRC | Hot Stamped Polyethylene White/Red Style C - Danger Do Not Climb - Pole To Be Replaced | 1.6" x 2 1/2" x .030" |