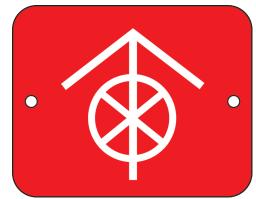

## **Material Features:**

- Aluminum .024" thickness
- UV Hot Stamped Polyethylene .030" thickness

DPM2A Climb With Caution Style A

DPM2B Caution Do Not Climb Style B

DPM2C Danger Do Not Climb Style C

| Item # | Description                                                                            | Size                  |
|--------|----------------------------------------------------------------------------------------|-----------------------|
| DPM2A  | Flat Aluminum White/Red Marker Style A - Climb with Caution                            | 2" x 2 1/2" x .024"   |
| DPM2B  | Flat Aluminum White/Red Marker Style B - Caution Do Not Climb                          | 2" x 2 1/2" x .024"   |
| DPM2C  | Flat Aluminum White/Red Marker Style C - Danger Do Not Climb - Pole To Be Replaced     | 2" x 2 1/2" x .024"   |
|        |                                                                                        |                       |
| DPMPRA | Hot Stamped Polyethylene White/Red Style A - Climb With Caution                        | 1.6" x 2 1/2" x .030" |
| DPMPRB | Hot Stamped Polyethylene White/Red Style B - Caution Do Not Climb                      | 1.6" x 2 1/2" x .030" |
| DPMPRC | Hot Stamped Polyethylene White/Red Style C - Danger Do Not Climb - Pole To Be Replaced | 1.6" x 2 1/2" x .030" |