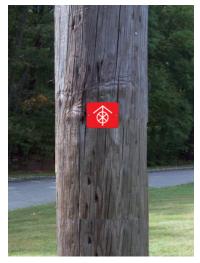

## **Marking And Identifying Overhead Distribution**

Almetek's Defective Pole Markers warn linemen of unsafe conditions before climbing or working on poles. They serve to identify poles that are defective, dangerous or require immediate replacement. Defective Pole Markers are designed for safety and visibility. These markers are UV stabilized, chemical resistant and have an expected life span of 10-15 years for extended outdoor use.