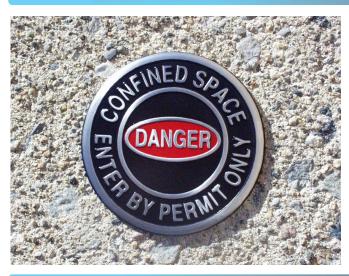

## Why Be Confined To Signs That Will Need To Be Replaced

Almetek's Stainless Steel Markers meet OSHA Regulations and are theft resistant because of their unique turned down edges. They are easily installed and provide a highly visible and permanent marking solution.

## **AVAILABLE LEGENDS**

- **1. CONFINED SPACE ENTER BY PERMIT ONLY**
- 2. CONFINED SPACE ENTRY CAN BE FATAL
- **3. CONFINED SPACE CONFINED SPACE**
- 4. CONFINED SPACE AUTHORIZED PERSONNEL ONLY
- 5. CONFINED SPACE ENTRY REQUIRES PERMIT
- 6. CONFINED SPACE TRAINED PERSONNEL ONLY
- 7. CONFINED SPACE NON-PERMIT
- 8. FOLLOW ENTRY PROCEDURES
- 9. PERMIT REQUIRED CONFINED SPACE (DANGER-DO NOT ENTER)