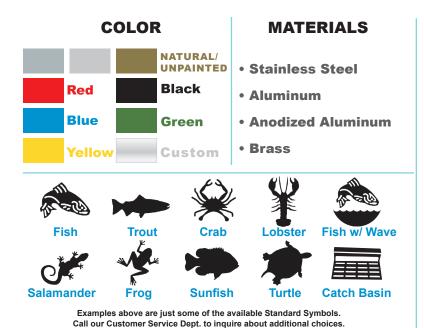

- Wide Choice of Symbols & Legends
- Virtually Indestructable
- Install On Any Surface
- Theft Resistant
- Up To 30-Year Warranty
- Easy to Install
- Custom Designs Available

- High Visibility
- All Metal, Deep 3-D Embossed
- Sand-Blasted Matte Finish
- U.V. Baked Enamel Paint
- 1-2 Color Option or Natural
- Optional Deep Stamped Sequential **Numbering or Name of Town/City**

Optional UV Clear Multicolor Graphics Dome or Laser Engraved Aluminum Center Disc